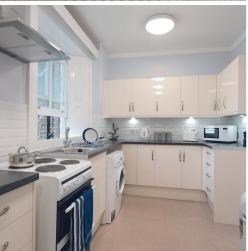

#### Your new home

At Milne House, you'll have your own fully furnished, centrally heated room, with a television aerial and phone socket, access to WiFi. At Norfolk Square, each self-contained flat is fully furnished with central heating, with a television aerial and phone socket, access to WiFi, with white goods and appliances. Office hours are 9am-5pm with a colleague onsite regularly for any queries. There is on-call security service for any emergencies outside of office hours.