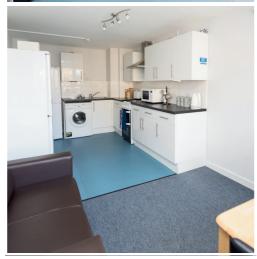

#### Your new home

You'll have your own fully furnished and centrally heated room. Each room has a TV aerial socket and phone point. Each flat has three, four or five bedrooms with a shared kitchen and bathroom, and shared washing machine and dryer facilities. WiFi (Cyberair) and a TV licence are not included.