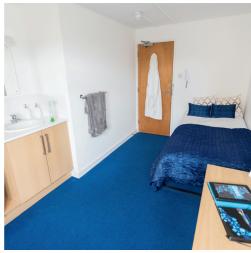

#### Your new home

You'll have your own fully furnished and centrally heated room. Each room has a TV aerial socket and phone point. Each flat has three, four or five bedrooms with a shared kitchen and bathroom, and shared washing machine and dryer facilities. WiFi (Cyberair) and a TV licence are not included.