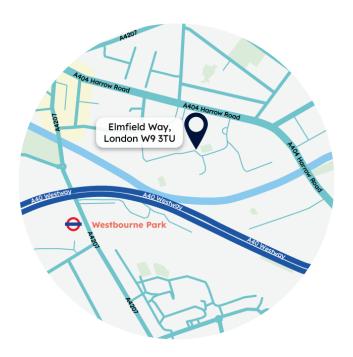

### Your neighbourhood

Ashgrove Court and Lockbridge Court are within easy reach of local amenities and shopping facilities. Westbourne Park and Royal Oak tube stations are within walking distance.

Harrow Road has a wide range of shops, including many that stay open late and the busy Portobello Road market is also close by.