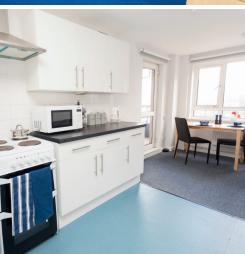

#### Your new home

You'll have your own fully furnished and centrally heated room. Each room has a TV aerial socket and phone point. Each flat has three, four or five bedrooms with a shared kitchen and bathroom, and shared washing machine and dryer facilities. WiFi (Cyberair) and a TV licence are not included.